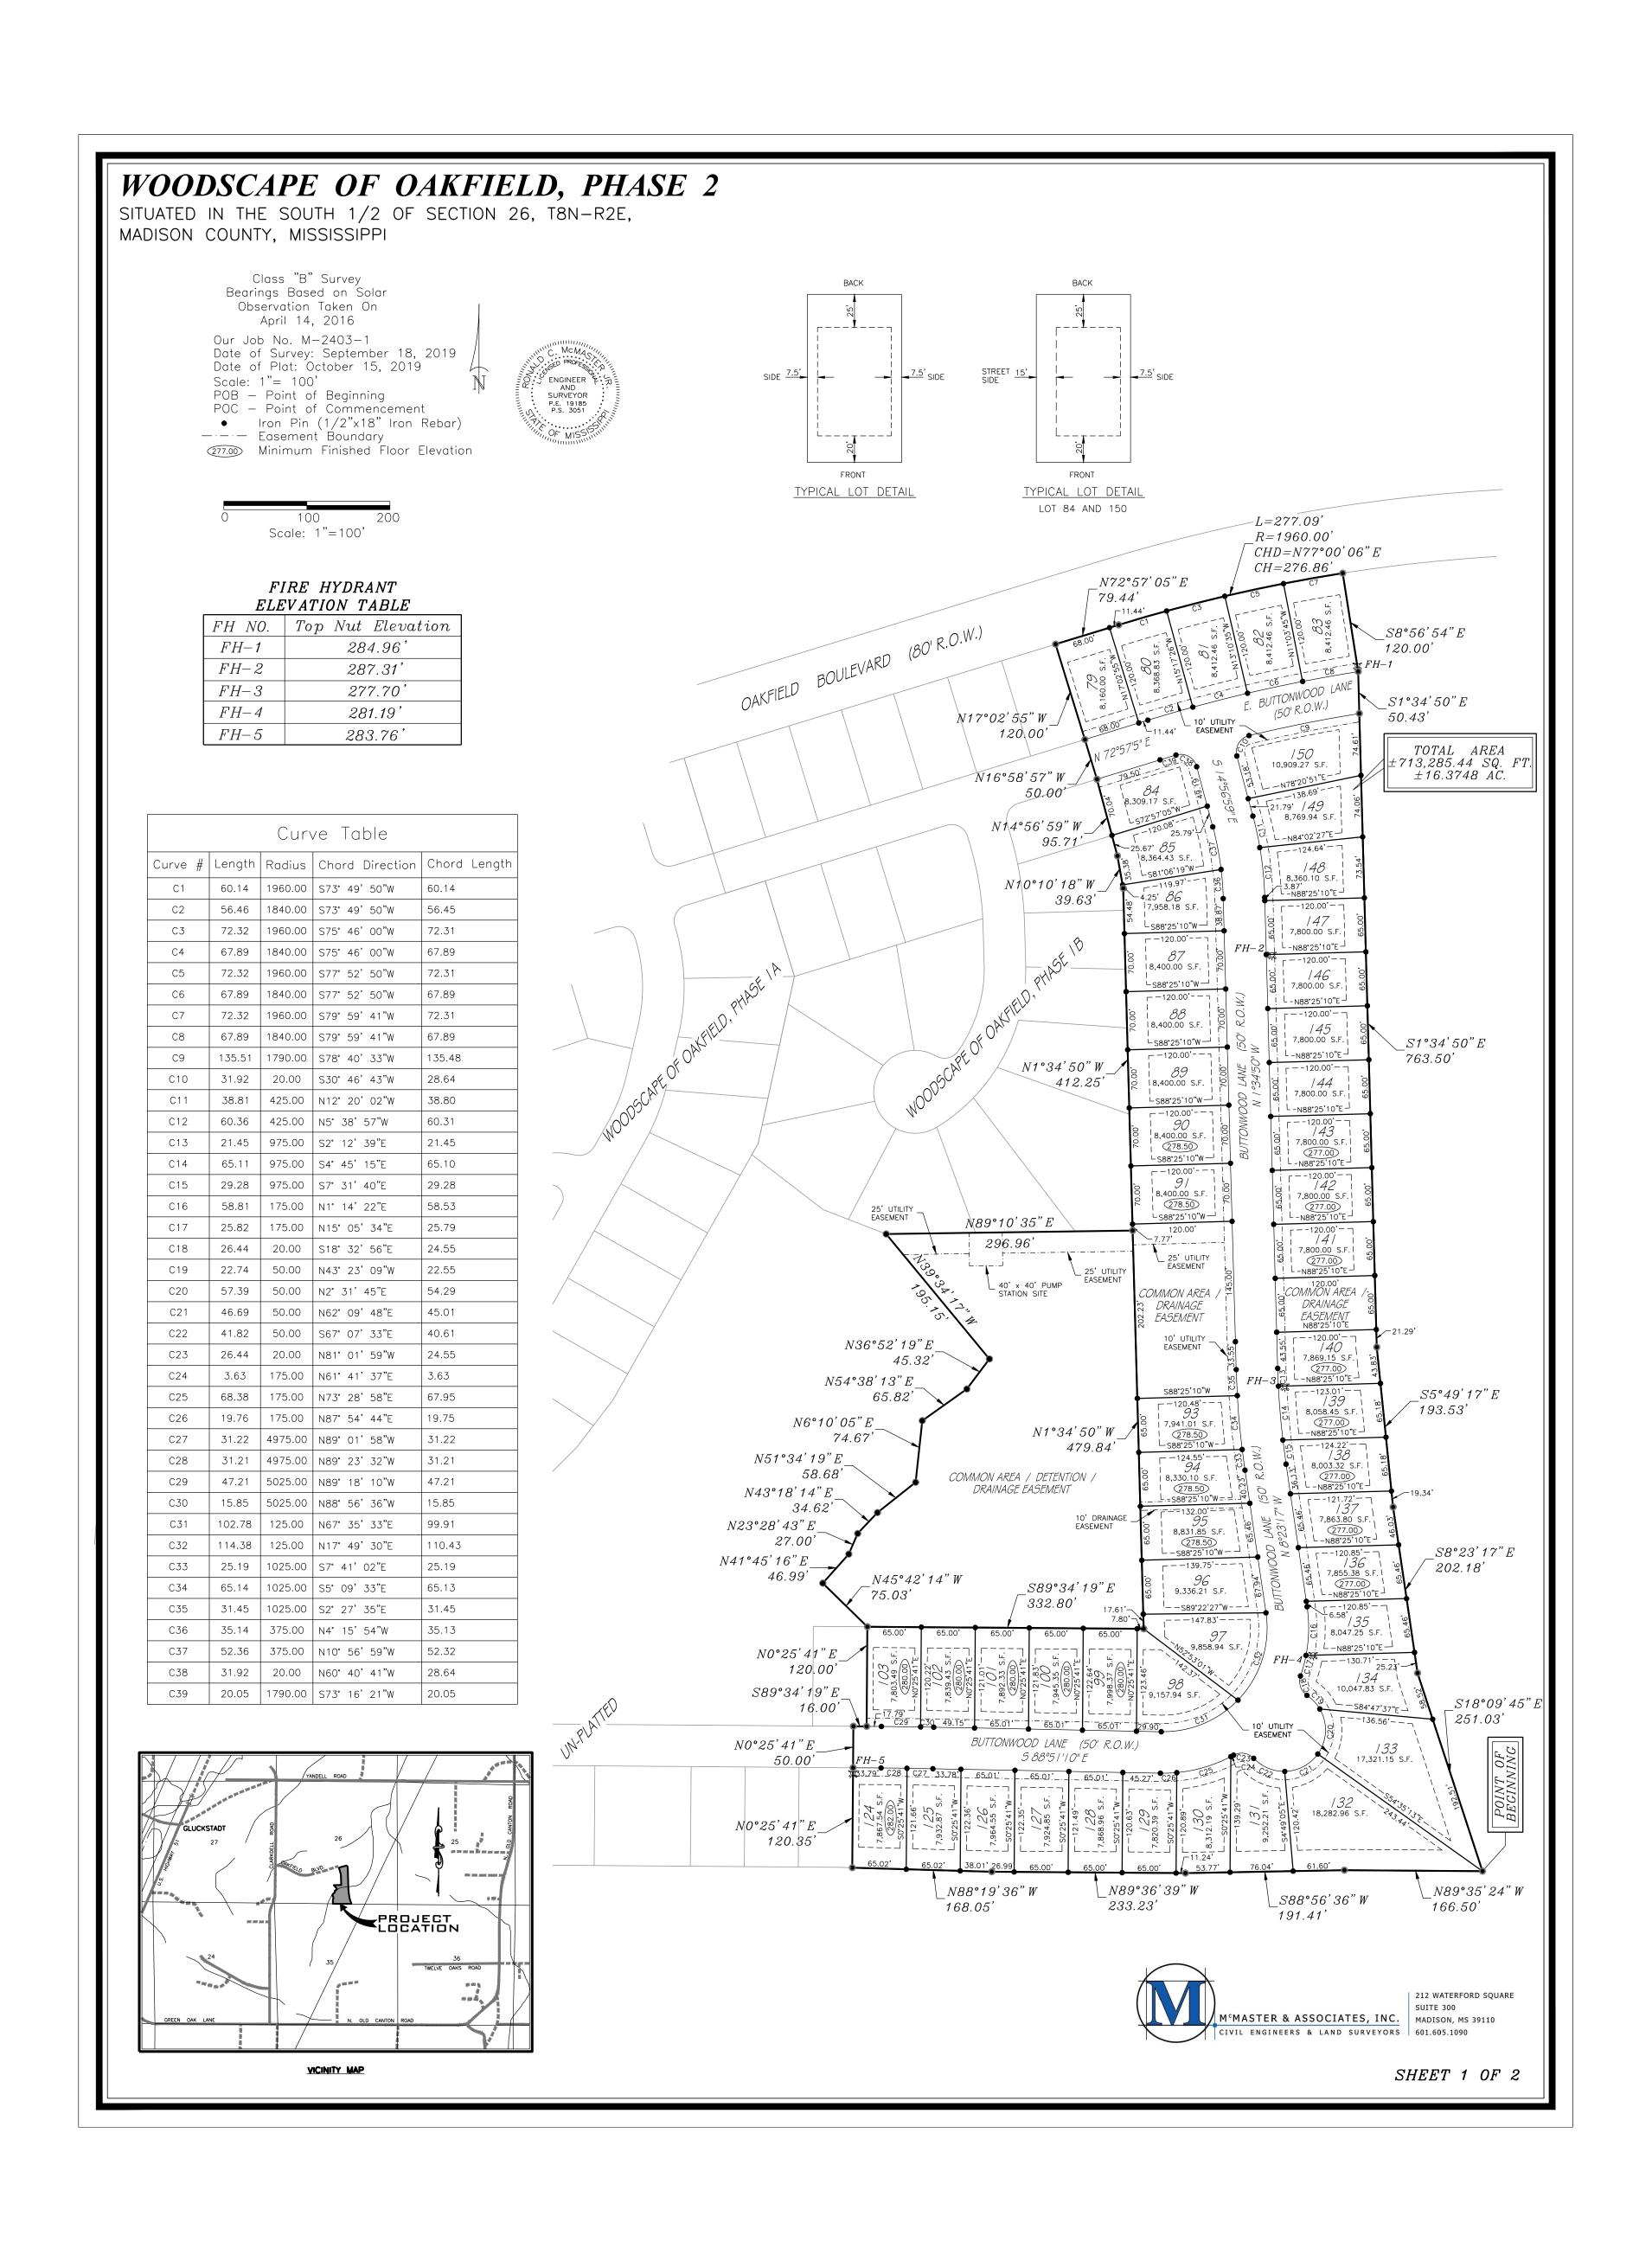

From: Tim Bryan, P.E.

County Engineer

Re: Woodscape of Oakfield, Phase 2

Final Plat

The Engineering Department recommends the approval of Woodscape of Oakfield, Phase 2 final plat. The development is approximately 16.5 acres with 51 lots. The Letter of Credit has been received for the final lift of asphalt.