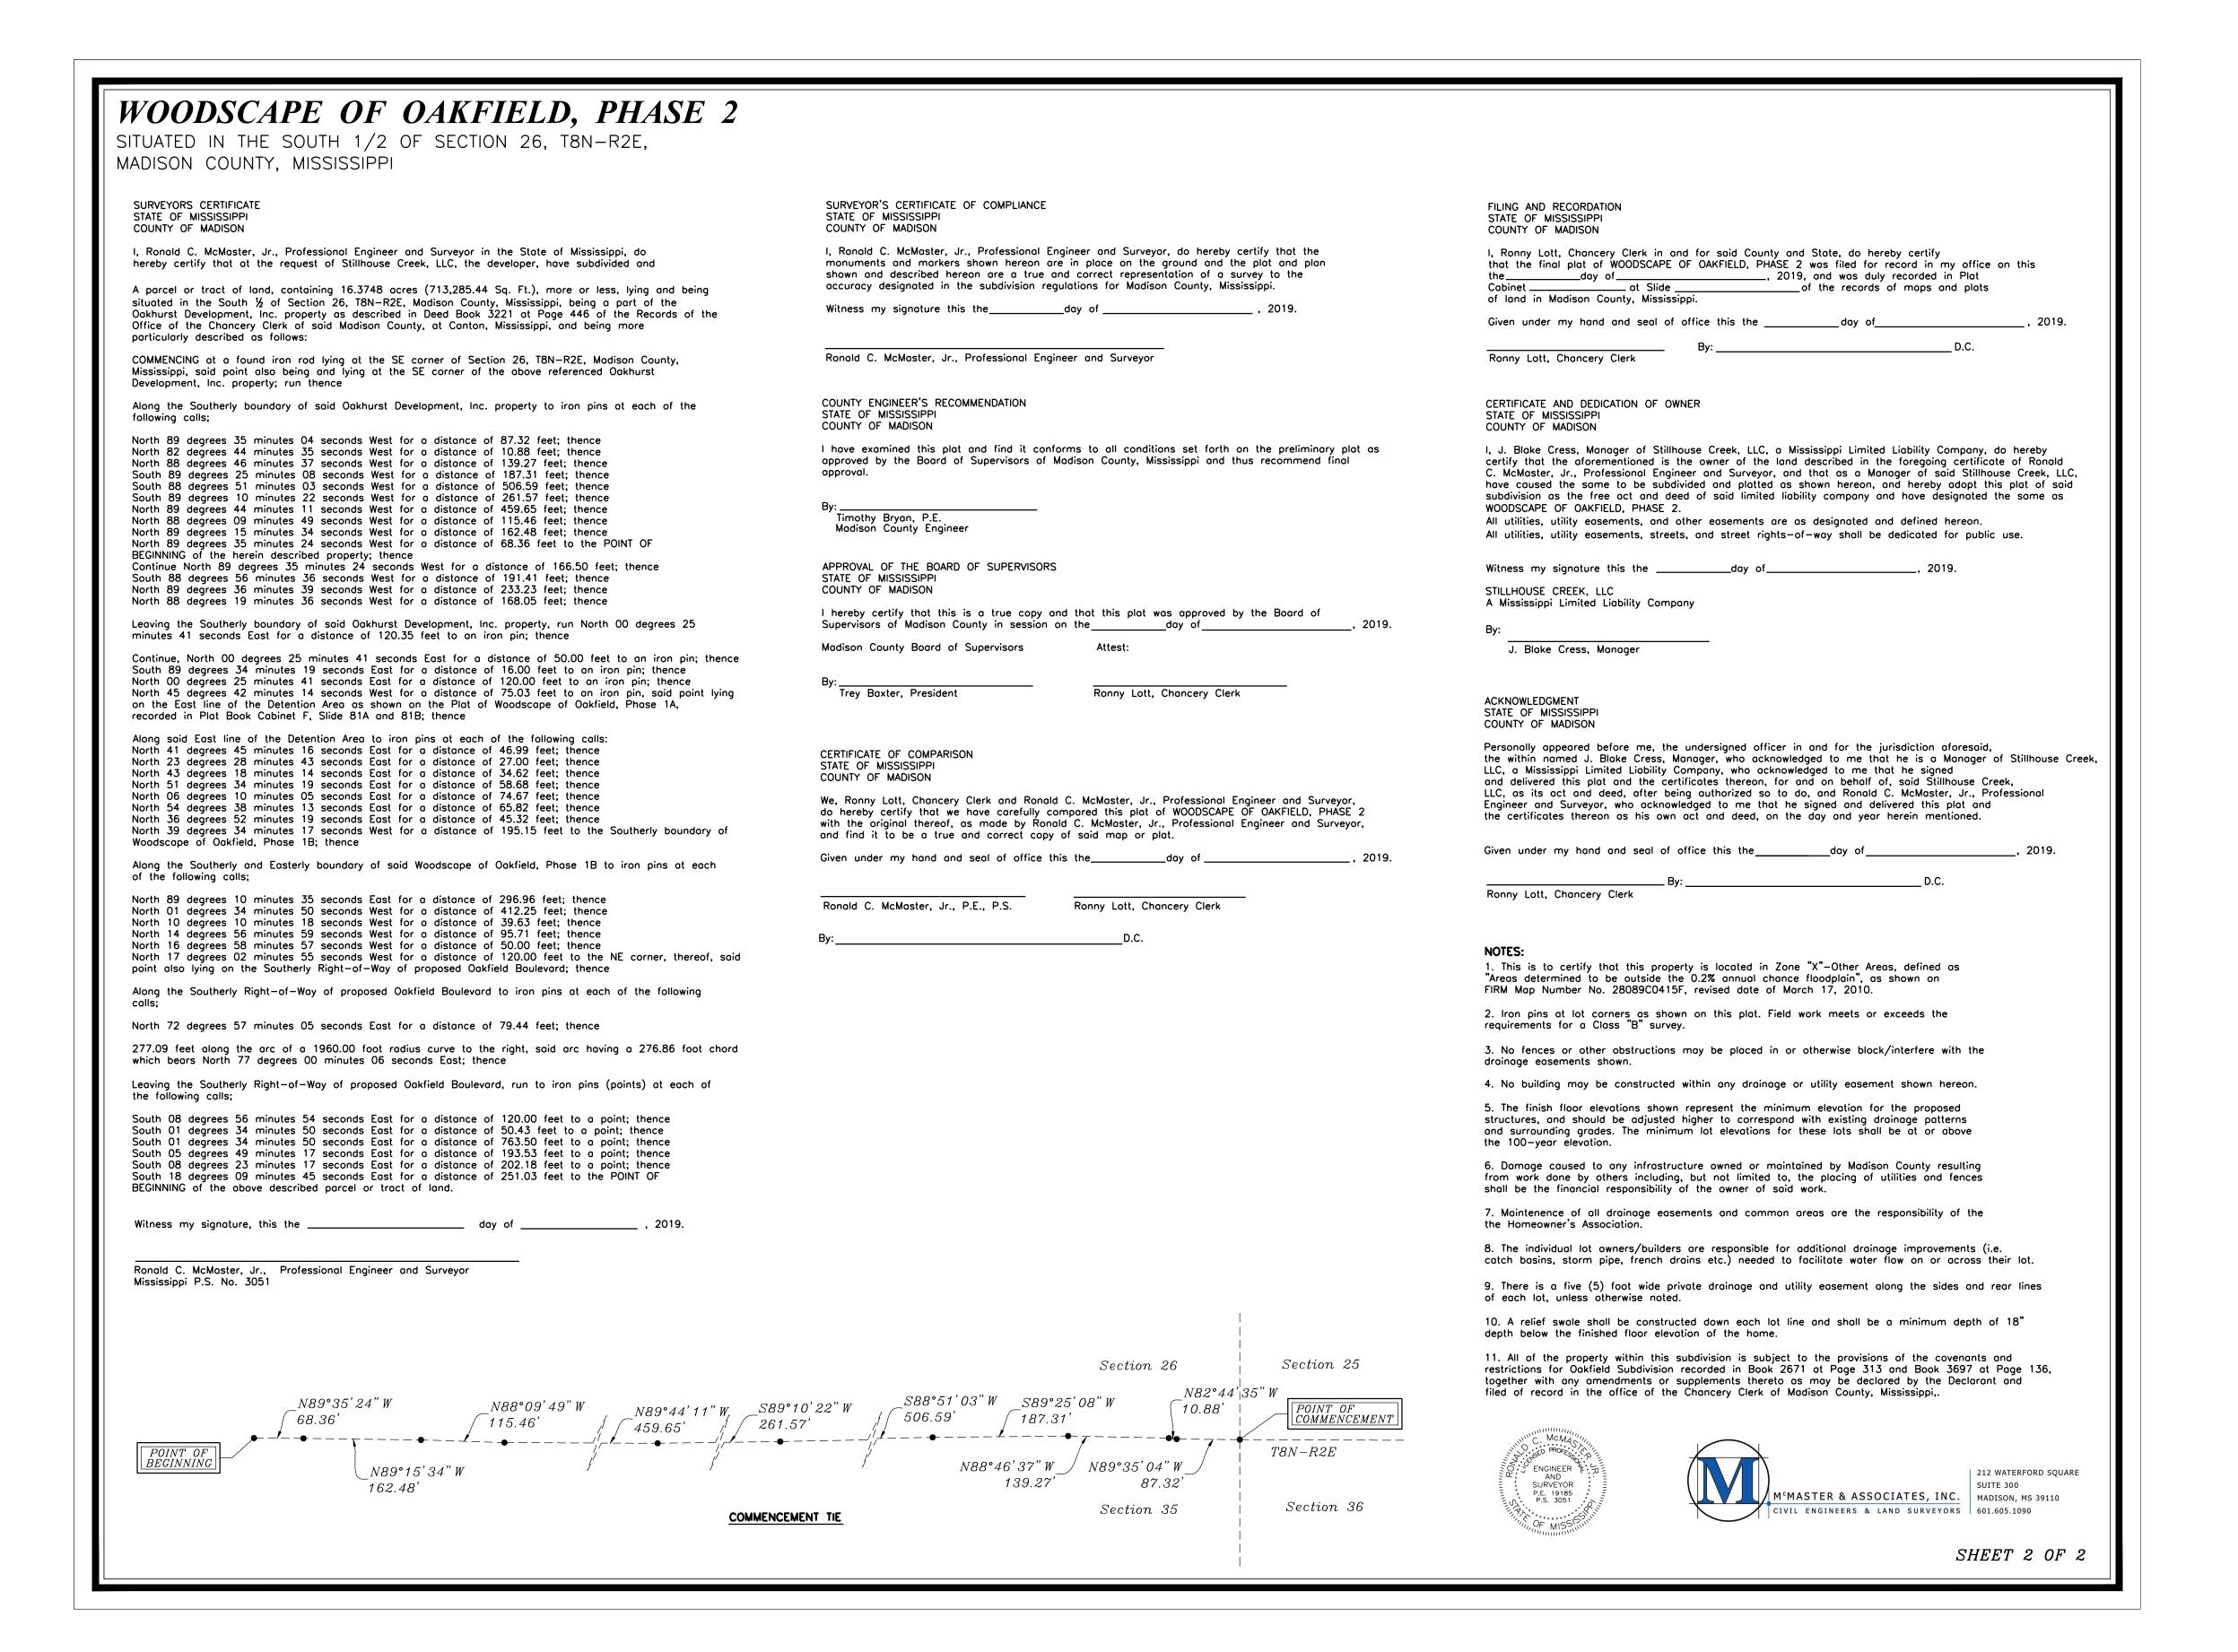

From: Tim Bryan, P.E.

County Engineer

Re: Woodscape of Oakfield, Phase 2

Final Plat

The Engineering Department recommends the approval of Woodscape of Oakfield, Phase 2 final plat. The development is approximately 16.5 acres with 51 lots. The Letter of Credit has been received for the final lift of asphalt.